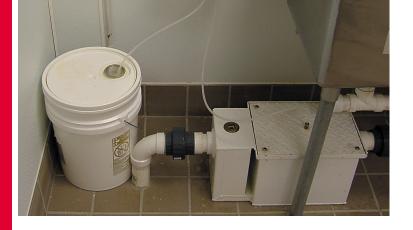

**DRAIN & GREASE TRAP MAINTENANCE:** To prevent grease build-up in grease traps and drains, pour 8 ounces (½ pint) of Grease-B-Gone Select per gallon of water. Allow to stand for one hour. Flush with hot tap water. Grease-B-Gone Select can also be automated through our 24/7™ Drain Care System. Just as little as 10 oz. per day will keep your drains and grease traps free flowing.