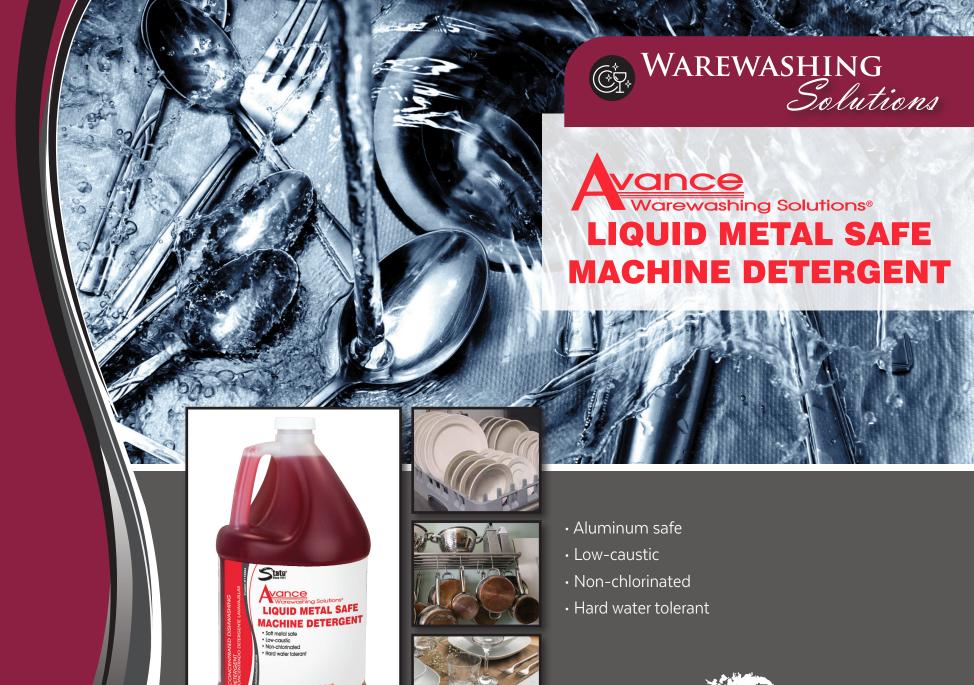

# **LIQUID METAL SAFE** MACHINE DETERGENT

### PRODUCT OVERVIEW:

Avance Liquid Metal Safe Detergent is a low foaming machine detergent designed for commercial dish machines. The concentrated formulation washes away heavy soils, yet is safe for use on soft metals such as aluminum and copper.

Conventional dish machine detergents contain harsh caustics and sometimes chlorine bleach, which attack soft metals. Aluminum can turn dark. etch and pit when used with conventional machine detergents. Often, these items have to be washed by hand in the three compartment sink wasting valuable labor hours. Avance Liquid Metal Safe Detergent can be used to clean all types of dishes, trays, pots and pans yielding sparkling results. This product uniquely can also be used on soft metals such as those found in baking sheet pans and cookware.